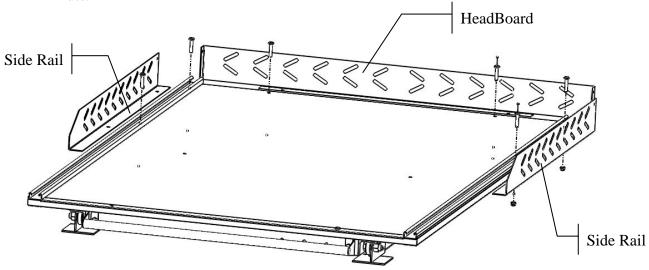

### 1. Install side rails & headboard

Loose the corresponding nuts, assemble siderail and headboard then tighten the nuts.

Connect side rail and head borad by M6s Bolt and Nuts.