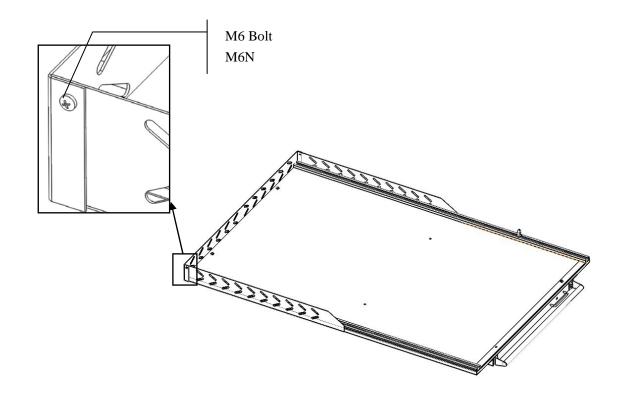

### 1. Install side rails & headboard

Loose the corresponding nuts, assemble siderail and headboard then tighten the nuts.

Connect side rail and head borad by M6s Bolt and Nuts.