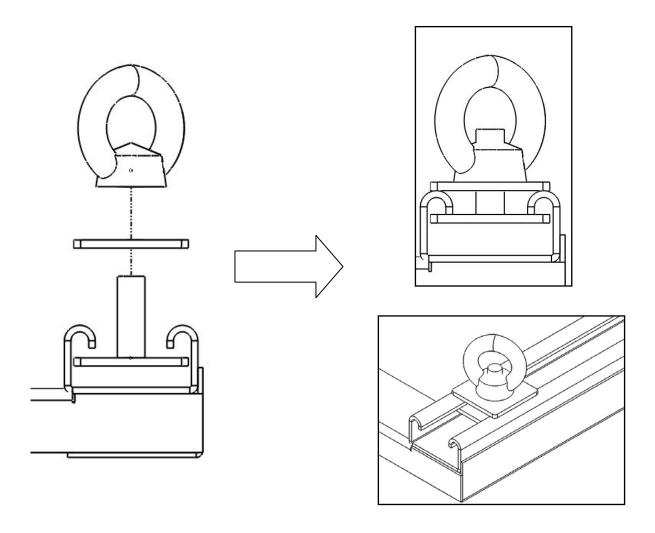

# TSB1000 installation guide

### 1. Install side rails & headboard

Loose the corresponding nuts, assemble siderail and headboard then tighten the nuts.



Connect side rail and head borad by M6s Bolt and Nuts.



### 2. Center product and mark

Put the unit between wheel wells and mark the locations of each hole.



#### 3. Drill holes and assemble riv nuts

Drill Dia. 13mm holes at marked places, fit M10 riv nut, riv nut tool, M10 bolt into the hole. Tighten riv nut tool by spanner 17#, meanwhile, tighten bolt by 17mm sleeve, fix riv nuts on the truck bed, then remove bolt.





## 4. Install bed slide

Fix the unit by M10 Bolts.



### 5. Install Tiedowns