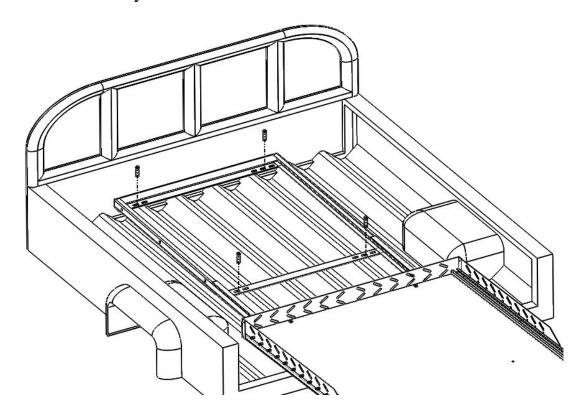

# TSB1000 installation guide

### 1. Install side rails & headboard

Loose the corresponding nuts, assemble siderail and headboard then tighten the nuts.



Connect side rail and head borad by M6s Bolt and Nuts.



### 2. Center product and mark

Put the unit between wheel wells and mark the locations of each hole.



#### 3. Drill holes and assemble riv nuts

Drill Dia. 13mm holes at marked places, fit M10 riv nut, riv nut tool, M10 bolt into the hole. Tighten riv nut tool by spanner 17#, meanwhile, tighten bolt by 17mm sleeve, fix riv nuts on the truck bed, then remove bolt.





## 4. Install bed slide

Fix the unit by M10 Bolts.



### 5. Install Tiedowns