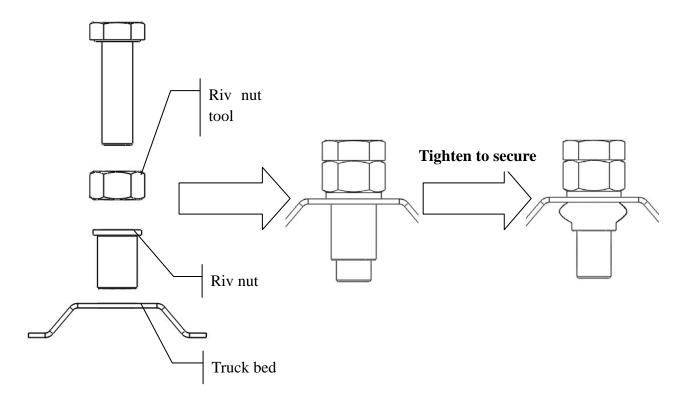

#### 3. Drill holes and assemble riv nuts

Drill Dia. 13mm holes at marked places, fit M10 riv nut, riv nut tool, M10 bolt into the hole. Tighten riv nut tool by spanner 17#, meanwhile, tighten bolt by 17mm sleeve, fix riv nuts on the truck bed, then remove bolt.