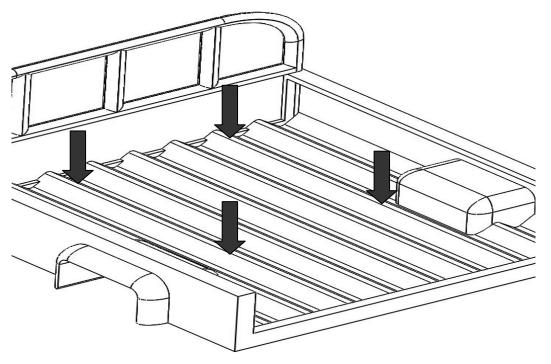

# TSB1000 installation guide

### 1. Install side rails & headboard

Loose the corresponding nuts, assemble siderail and headboard then tighten the nuts.



Connect side rail and head borad by M6s Bolt and Nuts.



### 2. Center product and mark

Put the unit between wheel wells and mark the locations of each hole.



#### 3. Drill holes and assemble riv nuts

Drill Dia. 13mm holes at marked places, fit M10 riv nut, riv nut tool, M10 bolt into the hole. Tighten riv nut tool by spanner 17#, meanwhile, tighten bolt by 17mm sleeve, fix riv nuts on the truck bed, then remove bolt.





## 4. Install bed slide

Fix the unit by M10 Bolts.



### 5. Install Tiedowns