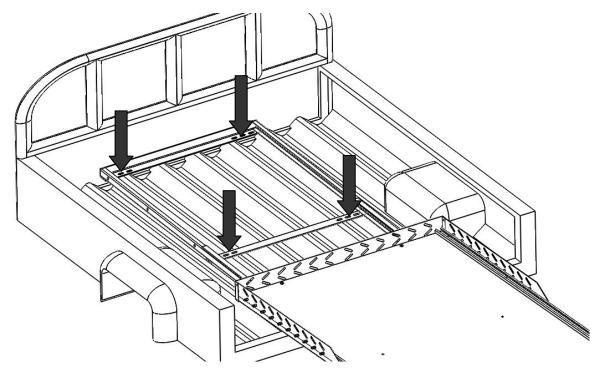

# TSB1000 installation guide

### 1. Install side rails & headboard

Loose the corresponding nuts, assemble siderail and headboard then tighten the nuts.



Connect side rail and head borad by M6s Bolt and Nuts.



### 2. Center product and mark

Put the unit between wheel wells and mark the locations of each hole.



#### 3. Drill holes and assemble riv nuts

Drill Dia. 13mm holes at marked places, fit M10 riv nut, riv nut tool, M10 bolt into the hole. Tighten riv nut tool by spanner 17#, meanwhile, tighten bolt by 17mm sleeve, fix riv nuts on the truck bed, then remove bolt.





## 4. Install bed slide

Fix the unit by M10 Bolts.



### 5. Install Tiedowns