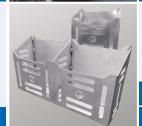

# **CANOPY DIVIDER**

- Laser cut holes for ventilation optional
- Custom laser cut text or design also available