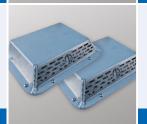

### **\$250** inc GST

ALUMINIUM CANOPY AIR VENT

- Front & rear pair
- Includes foam dust filter

**\$675** inc GST (PAIR)