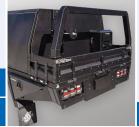

#### **FEATURES:**

- Australian marine grade 3mm flat sheet aluminium
- Laser cut D&W door bracing
- Pinchweld weather proof seal
- 45 degree fold into roof width

- Whale tail lock (3 point fitted with locking rods)
- Stainless steel piano hinge (stainless steel pin)
- RHS reinforced flush floor
- Unistrut frame