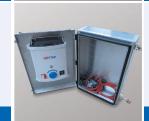

cut outs available



#### **LIFT OFF CANOPY**

- Internal and external stainless steel brackets
- Compact premium lift off legs

\$1,150 inc GST (BRACKETS & BRACING)

\$1,850 inc GST (SET OF 4 LIFT OFF LEGS)



### POWDER COATING

 Price varies depending on canopy size

FROM \$1,250 inc GST



### ADJUSTABLE CANOPY SPARE WHEEL CARRIER

• 5mm aluminium

#### **ROOF RACKS**

• Two and Three bar racks available



\$540 inc GST (THREE BAR)



# **CANOPY DIVIDER**

- Laser cut holes for ventilation optional
- Custom laser cut text or design also available



#### HEAVY DUTY ROOF RACK

\$500 inc GST



### JERRY CAN HOLDERS

• 3mm aluminium



\$350 inc GST (DOUBLE)



## SPARE WHEEL CARRIER

• 5mm aluminium



### 4WD CANOPY LADDER

**\$1,250** inc GST

• Adjustable depth

**\$900** inc GST



### SHOWER WATER HEATER BOX

3mm aluminium

**\$530** inc GST



### **\$250** inc GST

ALUMINIUM CANOPY AIR VENT

- Front & rear pair
- Includes foam dust filter

**\$675** inc GST (PAIR)

#### **FEATURES:**

- Australian marine grade 3mm flat sheet aluminium
- Laser cut D&W door bracing
- Pinchweld weather proof seal
- 45 degree fold into roof width

- Whale tail lock (3 point fitted with locking rods)
- Stainless steel piano hinge (stainless steel pin)
- RHS reinforced flush floor
- Unistrut frame

|                     | DELUXE                   | DELUXE LIFT OFF          |
|---------------------|--------------------------|--------------------------|
| OPENING TOLERANCE   | 110mm (55mm either side) | 170mm (85mm either side) |
| MINIMUM BEND HEIGHT | 350mm                    | 400mm