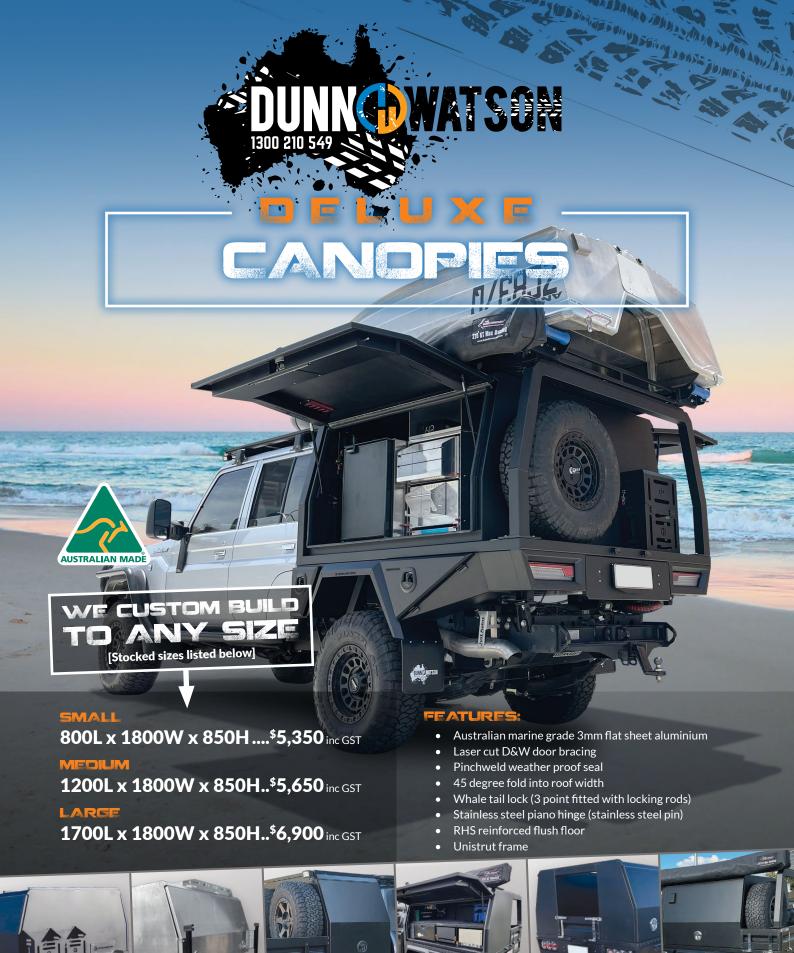

#### **FEATURES:**

- Australian marine grade 3mm flat sheet aluminium
- Laser cut D&W door bracing
- Pinchweld weather proof seal
- 45 degree fold into roof width

- Whale tail lock (3 point fitted with locking rods)
- Stainless steel piano hinge (stainless steel pin)
- RHS reinforced flush floor
- Unistrut frame